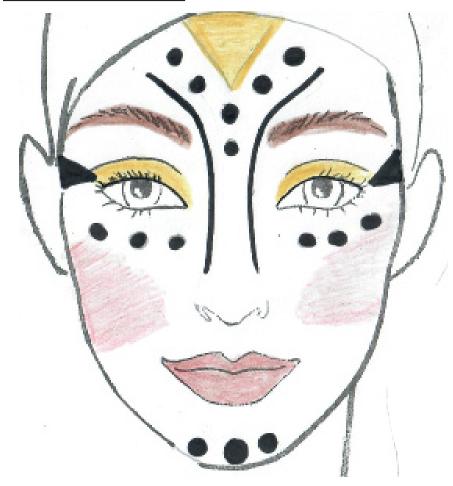

### \*PROVIDED: Professional Makeup by Kryolan—Aquacolor.

<u>To apply:</u> Wet makeup brush slightly. (Not watery.) Brush onto clean, dry face. Let dry before applying another color.

<u>To Remove:</u> Makeup Remover Wipes, Baby Wipes, Soap/Water, Face wash

\*NEED TO BUY: Makeup Brush/Application Sponge

Blush: Mauve , Eye Shadow: Provided Yellow Lipstick: Mauve

Mascara Waterproof Black (Optional), Makeup Remover

<u>To apply:</u> Wet makeup brush slightly. (Not watery.) Brush onto clean, dry face. Let dry before applying another color.