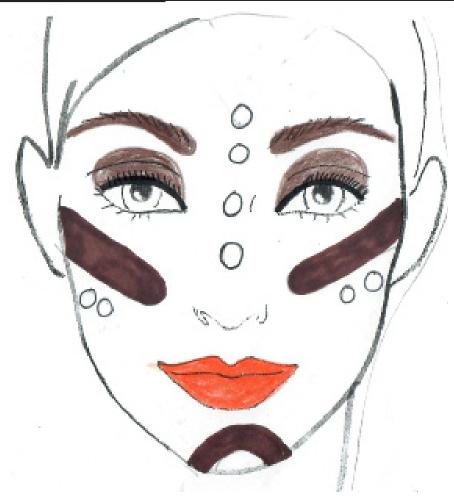

### \*PROVIDED: Professional Makeup by Kryolan—Aquacolor.

<u>To apply:</u> Wet makeup brush slightly. (Not watery.) Brush onto clean, dry face. Let dry before applying another color.

To Remove: Makeup Remover Wipes, Baby Wipes, Soap/Water, Face wash

\*NEED TO BUY: Makeup Brush/Application Sponge
Blush: None , Eye Shadow: Provided Brwn Lipstick: Red
Mascara Waterproof Black (Optional), Makeup Remover

\*\*NEED HELP APPLYING MAKEUP—CONTACT STUDIO!!\*\*