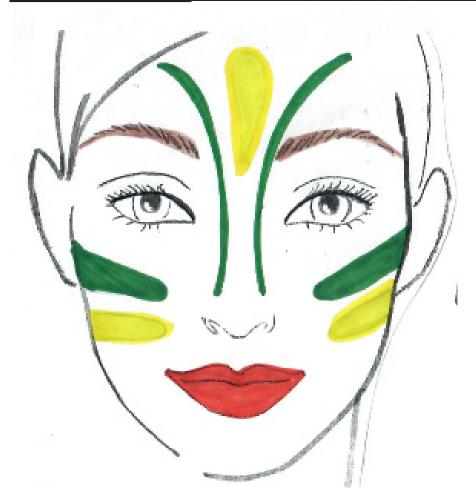

\*PROVIDED: Professional Makeup by Kryolan—Aquacolor.

<u>To apply:</u> Wet makeup brush slightly. (Not watery.) Brush onto clean, dry face. Let dry before applying another color.

To Remove: Makeup Remover Wipes, Baby Wipes, Soap/Water, Face wash