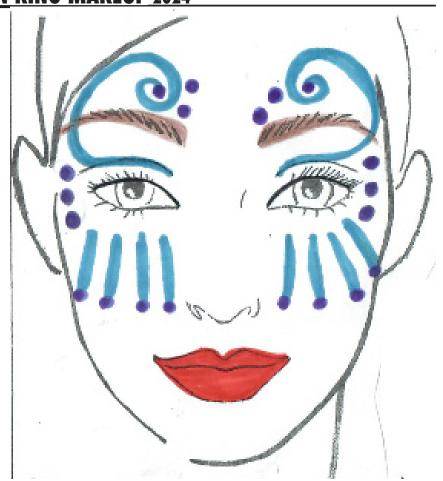

ING MAKEUP—CONTACT STUDIO!!\*\*



<u>To apply:</u> Wet makeup brush slightly. (Not watery.) Brush onto clean, dry face. Let dry before applying another color.

To Remove: Makeup Remover Wipes, Baby Wipes, Soap/Water, Face wash

\*NEED TO BUY: Makeup Brush/Application Sponge

Blush: None , Eye Shadow: White Shimmer Lipstick: Pink

Mascara Waterproof Black (Optional), Makeup Remover





### \*PROVIDED: Professional Makeup by Kryolan—Aquacolor.

<u>To apply:</u> Wet makeup brush slightly. (Not watery.) Brush onto clean, dry face. Let dry before applying another color.

To Remove: Makeup Remover Wipes, Baby Wipes, Soap/Water, Face wash

\*NEED TO BUY: Makeup Brush/Application Sponge

Blush: None , Eye Shadow: White Shimmer Lipstick: Pink

Mascara Waterproof Black (Optional), Makeup Remover





<u>To apply:</u> Wet makeup brush slightly. (Not watery.) Brush onto clean, dry face. Let dry before applying another color.

<u>To Remove:</u> Makeup Remover Wipes, Baby Wipes, Soap/Water, Face wash

| NEED TO BUY: Makeup Brush/Application Sponge            |
|---------------------------------------------------------|
| Blush: None , Eye Shadow: White Shimmer Lipstick: Red , |
| Mascara Waterproof Black (Optional), Makeup Remover     |

### \*PROVIDED: Professional Makeup by Kryolan—Aquacolor.

<u>To apply:</u> Wet makeup brush slightly. (Not watery.) Brush onto clean, dry face. Let dry before applying another color.

To Remove: Makeup Remover Wipes, Baby Wipes, Soap/Water, Face wash

| * <u>NEED TO BUY</u> : | Makeup Brush/Application Sponge            |
|------------------------|---