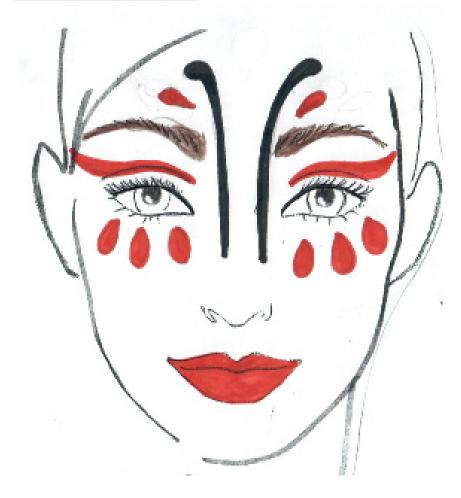

ng another color.

To Remove: Makeup Remover Wipes, Baby Wipes, Soap/Water, Face wash

\*NEED TO BUY: Makeup Brush/Application Sponge

Blush: None , Eye Shadow: Matte Gray Lipstick: Lght Pink

Mascara Waterproof Black (Optional), Makeup Remover





<u>To apply:</u> Wet makeup brush slightly. (Not watery.) Brush onto clean, dry face. Let dry before applying another color.

<u>To Remove:</u> Makeup Remover Wipes, Baby Wipes, Soap/Water, Face wash

| *NEED TO I | <b>BUY:</b> Makeup Brush/Application Sponge |
|------------|---------------------------------------------|
| D11-N1     | U Cl 1 White Chimmen I in ati               |

Blush**None**, Eye Shadow**.White Shimmer** Lipstick:**Red**Mascara Waterproof Black (Optional), Makeup Remover

\*\*NEED HELP APPLYING MAKEUP—CONTACT STUDIO!!\*\*



### \*PROVIDED: Professional Makeup by Kryolan—Aquacolor.

**To apply:** Wet makeup brush slightly. (Not watery.) Brush onto clean, dry face. Let dry before applying another color.

To Remove: Makeup Remover Wipes, Baby Wipes, Soap/Water, Face wash

\*NEED TO BUY: Makeup Brush/Application Sponge

Blush: None , Eye Shadow: White Shimmer Lipstick: Red

Mascara Waterproof Black (Optional), Makeup Remover