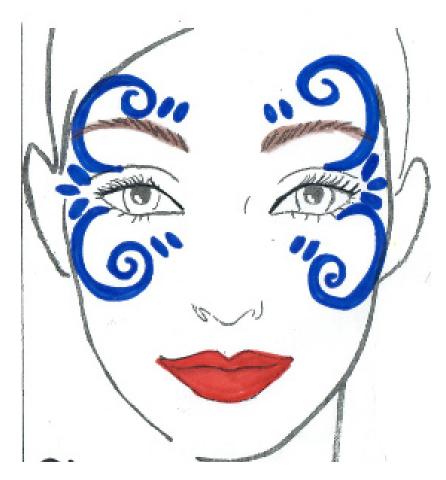

G MAKEUP—CONTACT STUDIO!!\*\*



<u>To apply:</u> Wet makeup brush slightly. (Not watery.) Brush onto clean, dry face. Let dry before applying another color.

To Remove: Makeup Remover Wipes, Baby Wipes, Soap/Water, Face wash

\*NEED TO BUY: Makeup Brush/Application Sponge

Blush: None , Eye Shadow: White Shimmer Lipstick: Pink

Mascara Waterproof Black (Optional), Makeup Remover





### \*PROVIDED: Professional Makeup by Kryolan—Aquacolor.

<u>To apply:</u> Wet makeup brush slightly. (Not watery.) Brush onto clean, dry face. Let dry before applying another color.

To Remove: Makeup Remover Wipes, Baby Wipes, Soap/Water, Face wash

\*NEED TO BUY: Makeup Brush/Application Sponge

Blush: None , Eye Shadow: White Shimmer Lipstick: Pink

Mascara Waterproof Black (Optional), Makeup Remover





<u>To apply:</u> Wet makeup brush slightly. (Not watery.) Brush onto clean, dry face. Let dry before applying another color.

<u>To Remove:</u> Makeup Remover Wipes, Baby Wipes, Soap/Water, Face wash

| NEED TO BUY: Makeup Brush/Application Sponge            |
|---------------------------------------------------------|
| Blush: None , Eye Shadow: White Shimmer Lipstick: Red , |
| Mascara Waterproof Black (Optional), Makeup Remover     |

### \*PROVIDED: Professional Makeup by Kryolan—Aquacolor.

<u>To apply:</u> Wet makeup brush slightly. (Not watery.) Brush onto clean, dry face. Let dry before applying another color.

To Remove: Makeup Remover Wipes, Baby Wipes, Soap/Water, Face wash

| * <u>NEED TO BUY</u> : | Makeup Brush/Application Sponge            |
|------------------------|-----