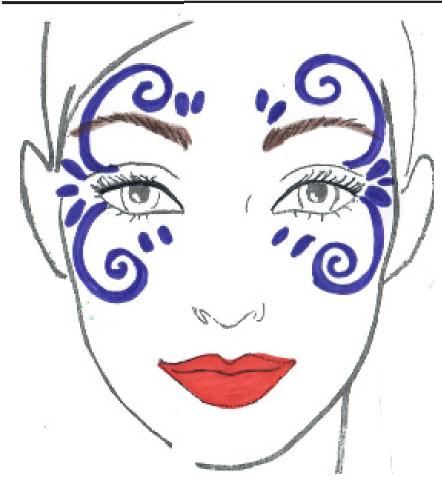

### \*PROVIDED: Professional Makeup by Kryolan—Aquacolor.

<u>To apply:</u> Wet makeup brush slightly. (Not watery.) Brush onto clean, dry face. Let dry before applying another color.

<u>To Remove:</u> Makeup Remover Wipes, Baby Wipes, Soap/Water, Face wash

\*NEED TO BUY: Makeup Brush/Application Sponge

Blush: Mauve , Eye Shadow: Provided Yellow Lipstick: Mauve

Mascara Waterproof Black (Optional), Makeup Remover

<u>To apply:</u> Wet makeup brush slightly. (Not watery.) Brush onto clean, dry face. Let dry before applying another color.