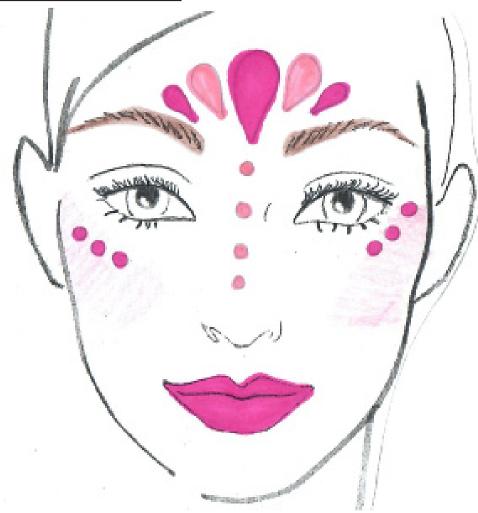

\*PROVIDED: Professional Makeup by Kryolan—Aquacolor.

<u>To apply:</u> Wet makeup brush slightly. (Not watery.) Brush onto clean, dry face. Let dry before applying another color.

To Remove: Makeup Remover Wipes, Baby Wipes, Soap/Water, Face wash

\*NEED TO BUY: Makeup Brush/Application Sponge

Blush: Pink , Eye Shadow: White Shimmer Lipstick: Hot Pink

Mascara Waterproof Black (Optional), Makeup Remover