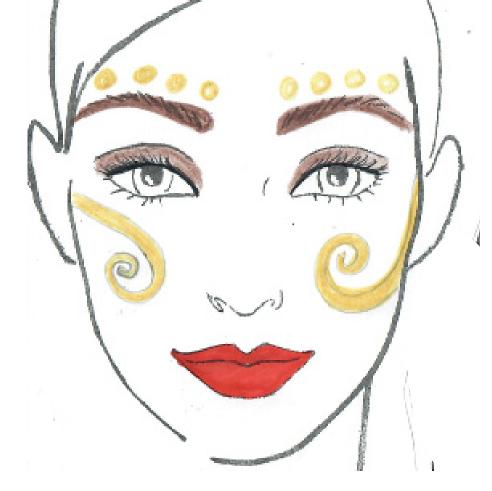

<u>To apply:</u> Wet makeup brush slightly. (Not watery.) Brush onto clean, dry face. Let dry before applying another color.

To Remove: Makeup Remover Wipes, Baby Wipes, Soap/Water, Face wash

\*NEED TO BUY: Makeup Brush/Application Sponge

Blush: None , Eye Shadow: White Shimmer Lipstick: Pink

Mascara Waterproof Black (Optional), Makeup Remover