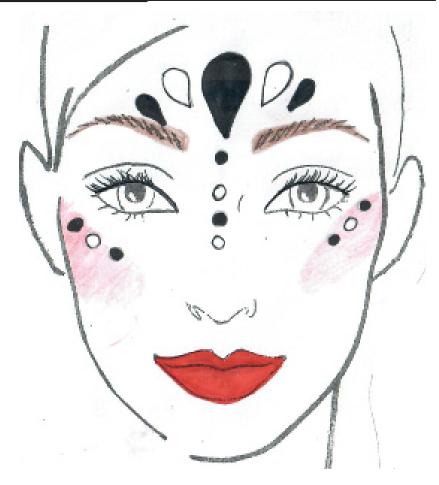

### \*PROVIDED: Professional Makeup by Kryolan—Aquacolor.

<u>To apply:</u> Wet makeup brush slightly. (Not watery.) Brush onto clean, dry face. Let dry before applying another color.

To Remove: Makeup Remover Wipes, Baby Wipes, Soap/Water, Face wash

\*NEED TO BUY: Makeup Brush/Application Sponge
Blush: None , Eye Shadow: Provided Brwn Lipstick: Red
Mascara Waterproof Black (Optional), Makeup Remover

\*\*NEED HELP APPLYING MAKEUP—CONTACT STUDIO!!\*\*