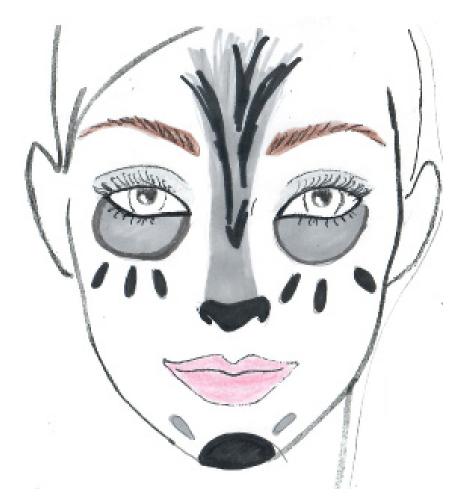

### \*PROVIDED: Professional Makeup by Kryolan—Aquacolor.

<u>To apply:</u> Wet makeup brush slightly. (Not watery.) Brush onto clean, dry face. Let dry before applying another color.

To Remove: Makeup Remover Wipes, Baby Wipes, Soap/Water, Face wash

\*NEED TO BUY: Makeup Brush/Application Sponge

Blush: None , Eye Shadow: White Shimmer Lipstick: Pink

Mascara Waterproof Black (Optional), Makeup Remover

<u>To apply:</u> Wet makeup brush slightly. (Not watery.) Brush onto clean, dry face. Let dry before applying another color.