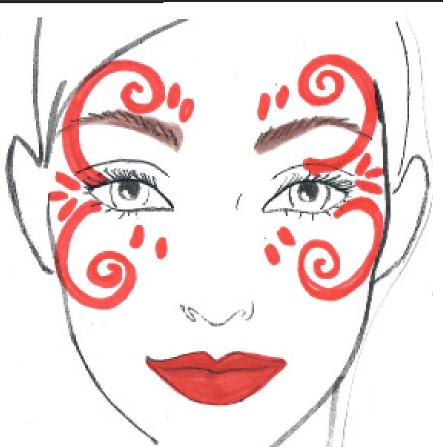

\*PROVIDED: Professional Makeup by Kryolan—Aquacolor.

<u>To apply:</u> Wet makeup brush slightly. (Not watery.) Brush onto clean, dry face. Let dry before applying another color.

To Remove: Makeup Remover Wipes, Baby Wipes, Soap/Water, Face wash

\*NEED TO BUY: Makeup Brush/Application Sponge

Blush: Pink , Eye Shadow: White Shimmer Lipstick: Hot Pink

Mascara Waterproof Black (Optional), Makeup Remover