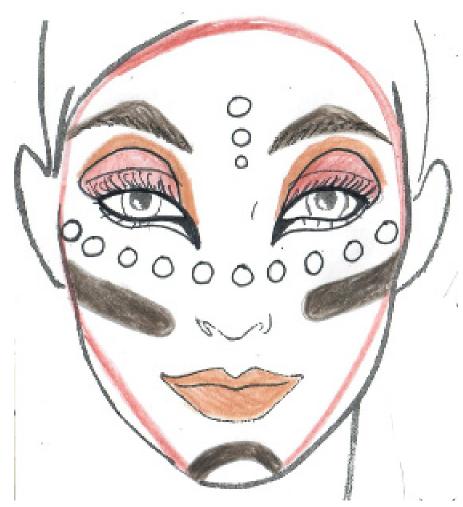

### **LION KING MAKEUP 2024** MUFASA/LIONESS

**LION KING MAKEUP 2024** 

**SCAR/LIONESS** 

<u>To apply:</u> Wet makeup brush slightly. (Not watery.) Brush onto clean, dry face. Let dry before applying another color.

To Remove: Makeup Remover Wipes, Baby Wipes, Soap/Water, Face wash

\*NEED TO BUY: Foundation, Liquid Black Eyeliner & Black Pencil Eyeliner, Mascara-Waterproof Black, Eyebrow Pencil, Blush None Setting Spray or Powder