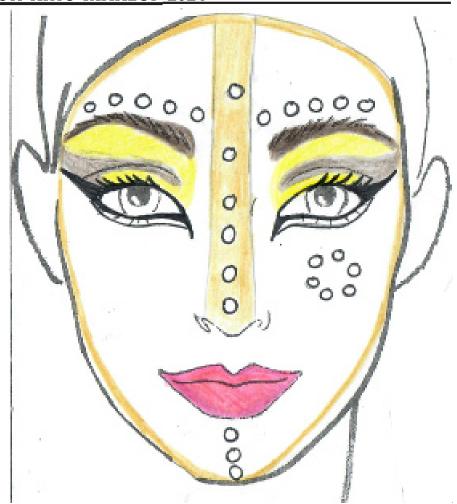

### **LION KING MAKEUP 2024** TIMON/LIONESS

\*PROVIDED: Professional Makeup by Kryolan—Aquacolor.

<u>To apply:</u> Wet makeup brush slightly. (Not watery.) Brush onto clean, dry face. Let dry before applying another color.

<u>To Remove:</u> Makeup Remover Wipes, Baby Wipes, Soap/Water, Face wash

\*NEED TO BUY: Foundation, Liquid Black Eyeliner & Black Pencil Eyeliner, Mascara-Waterproof Black, Eyebrow Pencil, Blush None
Setting Spray or Powder

\*\*NEED HELP APPLYING MAKEUP—CONTACT STUDIO!!\*\*