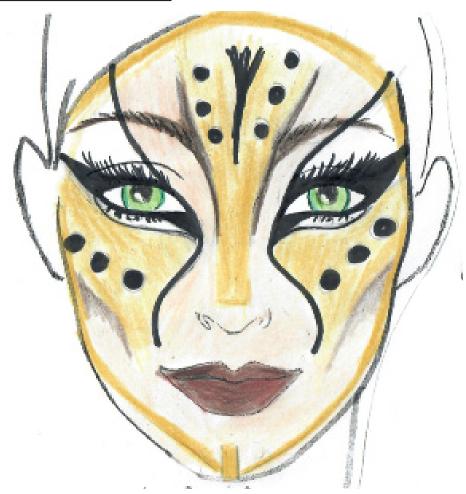

## LION KING MAKEUP 2024 SHENZI/ANTELOPE

#### \*PROVIDED: Professional Makeup by Kryolan—Aquacolor.

<u>To apply:</u> Wet makeup brush slightly. (Not watery.) Brush onto clean, dry face. Let dry before applying another color.

To Remove: Makeup Remover Wipes, Baby Wipes, Soap/Water, Face wash

\*NEED TO BUY: Foundation, Liquid Black Eyeliner & Black Pencil Eyeliner, Mascara-Waterproof Black, Eyebrow Pencil, Blush Pink
Setting Spray or Powder