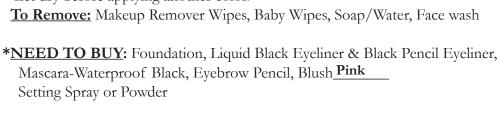

#### \*PROVIDED: Professional Makeup by Kryolan—Aquacolor.

<u>To apply:</u> Wet makeup brush slightly. (Not watery.) Brush onto clean, dry face. Let dry before applying another color.

To Remove: Makeup Remover Wipes, Baby Wipes, Soap/Water, Face wash

\*NEED TO BUY: Foundation, Liquid Black Eyeliner & Black Pencil Eyeliner, Mascara-Waterproof Black, Eyebrow Pencil, Blush Pink
Setting Spray or Powder