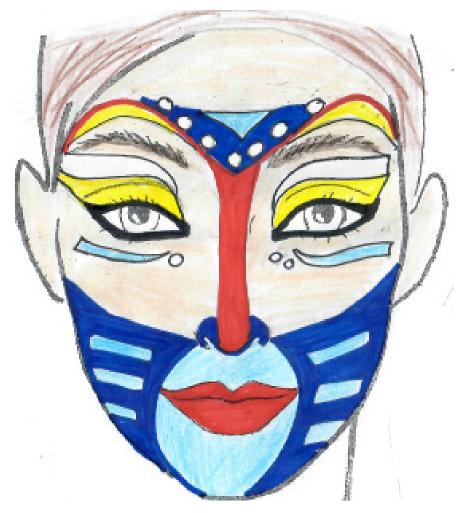

# LION KING MAKEUP 2024BANZAI/ANTELOPE

\*PROVIDED: Professional Makeup by Kryolan—Aquacolor.

To apply: Wet makeup brush slightly. (Not watery.) Brush onto clean, dry face. Let dry before applying another color.

Mascara-Waterproof Black, Eyebrow Pencil, Blush Pink Setting Spray or Powder

\*PROVIDED: Professional Makeup by Kryolan—Aquacolor.

To apply: Wet makeup brush slightly. (Not watery.) Brush onto clean, dry face. Let dry before applying another color.