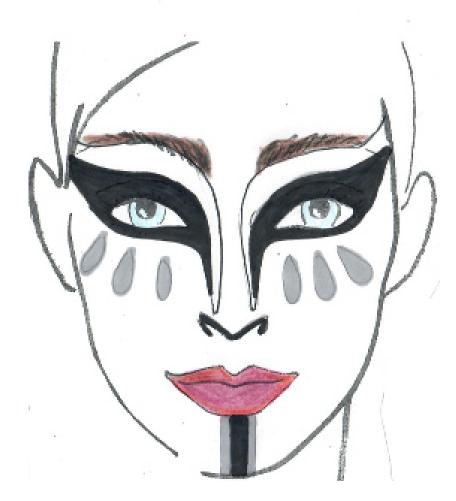

### LION KING MAKEUP 2024 ZAZU/ANTELOPE

### \*PROVIDED: Professional Makeup by Kryolan—Aquacolor.

<u>To apply:</u> Wet makeup brush slightly. (Not watery.) Brush onto clean, dry face. Let dry before applying another color.

<u>To Remove:</u> Makeup Remover Wipes, Baby Wipes, Soap/Water, Face wash

\*NEED TO BUY: Foundation, Liquid Black Eyeliner & Black Pencil Eyeliner, Mascara-Waterproof Black, Eyebrow Pencil, Blush Orange/Peach Setting Spray or Powder