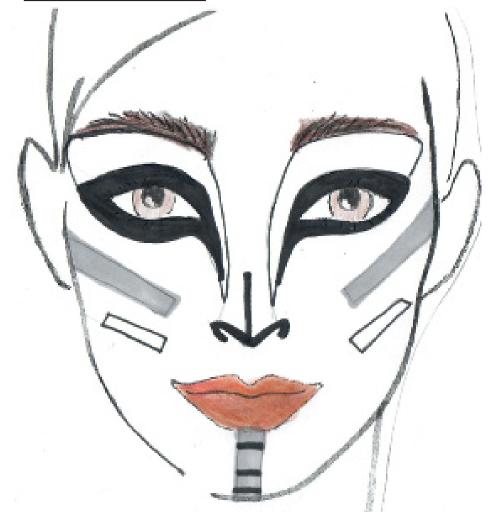

### **LION KING MAKEUP 2024** MUFASA/LIONESS

**LION KING MAKEUP 2024** 

**SCAR/LIONESS** 

<u>To apply:</u> Wet makeup brush slightly. (Not watery.) Brush onto clean, dry face. Let dry before applying another color.

To Remove: Makeup Remover Wipes, Baby Wipes, Soap/Water, Face wash

\*NEED TO BUY: Foundation, Liquid Black Eyeliner & Black Pencil Eyeliner, Mascara-Waterproof Black, Eyebrow Pencil, Blush None Setting Spray or Powder