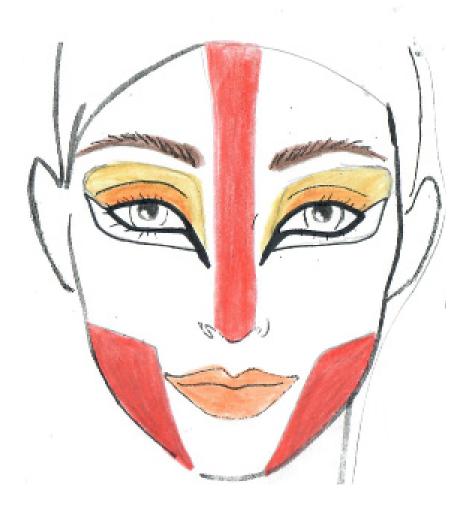

### LION KING MAKEUP 2024 ZAZU/ANTELOPE

### \*PROVIDED: Professional Makeup by Kryolan—Aquacolor.

<u>To apply:</u> Wet makeup brush slightly. (Not watery.) Brush onto clean, dry face. Let dry before applying another color.

<u>To Remove:</u> Makeup Remover Wipes, Baby Wipes, Soap/Water, Face wash

\*NEED TO BUY: Foundation, Liquid Black Eyeliner & Black Pencil Eyeliner, Mascara-Waterproof Black, Eyebrow Pencil, Blush Orange/Peach Setting Spray or Powder

#### \*\*NEED HELP APPLYING MAKEUP—CONTACT STUDIO!!\*\*