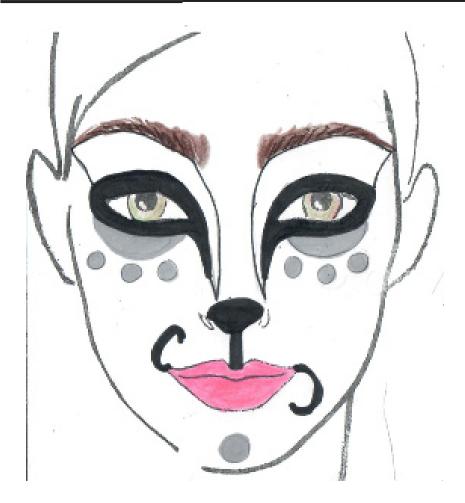

## LION KING MAKEUP 2024 SHENZI/ANTELOPE

#### \*PROVIDED: Professional Makeup by Kryolan—Aquacolor.

<u>To apply:</u> Wet makeup brush slightly. (Not watery.) Brush onto clean, dry face. Let dry before applying another color.

To Remove: Makeup Remover Wipes, Baby Wipes, Soap/Water, Face wash

\*NEED TO BUY: Foundation, Liquid Black Eyeliner & Black Pencil Eyeliner, Mascara-Waterproof Black, Eyebrow Pencil, Blush Pink
Setting Spray or Powder