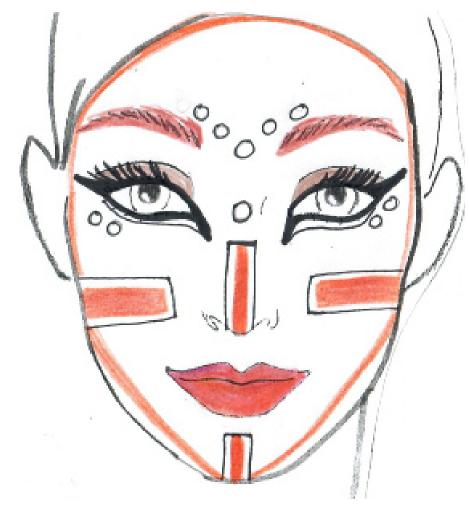

### LION KING MAKEUP 2024 ZAZU/ANTELOPE

### \*PROVIDED: Professional Makeup by Kryolan—Aquacolor.

<u>To apply:</u> Wet makeup brush slightly. (Not watery.) Brush onto clean, dry face. Let dry before applying another color.

<u>To Remove:</u> Makeup Remover Wipes, Baby Wipes, Soap/Water, Face wash

\*NEED TO BUY: Foundation, Liquid Black Eyeliner & Black Pencil Eyeliner, Mascara-Waterproof Black, Eyebrow Pencil, Blush Orange/Peach Setting Spray or Powder