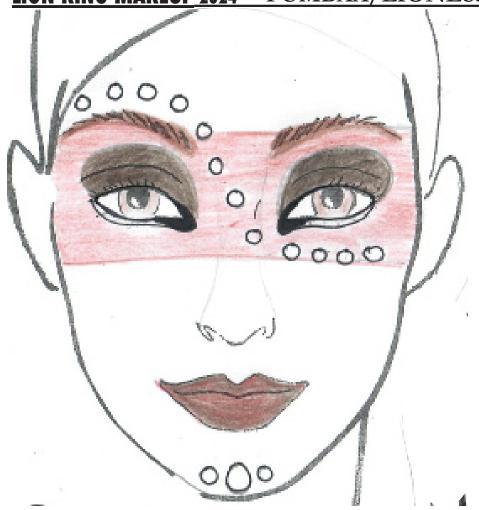

### LION KING MAKEUP 2024 ZAZU/ANTELOPE

### \*PROVIDED: Professional Makeup by Kryolan—Aquacolor.

<u>To apply:</u> Wet makeup brush slightly. (Not watery.) Brush onto clean, dry face. Let dry before applying another color.

<u>To Remove:</u> Makeup Remover Wipes, Baby Wipes, Soap/Water, Face wash

\*NEED TO BUY: Foundation, Liquid Black Eyeliner & Black Pencil Eyeliner, Mascara-Waterproof Black, Eyebrow Pencil, Blush Orange/Peach Setting Spray or Powder