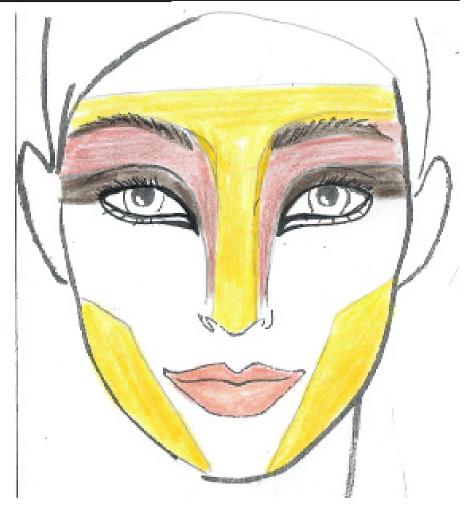

## LION KING MAKEUP 2024 SHENZI/ANTELOPE

#### \*PROVIDED: Professional Makeup by Kryolan—Aquacolor.

<u>To apply:</u> Wet makeup brush slightly. (Not watery.) Brush onto clean, dry face. Let dry before applying another color.

To Remove: Makeup Remover Wipes, Baby Wipes, Soap/Water, Face wash

\*NEED TO BUY: Foundation, Liquid Black Eyeliner & Black Pencil Eyeliner, Mascara-Waterproof Black, Eyebrow Pencil, Blush Pink
Setting Spray or Powder