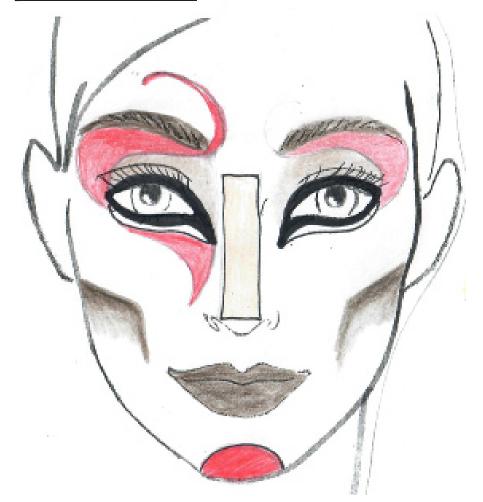

### **LION KING MAKEUP 2024** MUFASA/LIONESS

**LION KING MAKEUP 2024** 

**SCAR/LIONESS** 

<u>To apply:</u> Wet makeup brush slightly. (Not watery.) Brush onto clean, dry face. Let dry before applying another color.

To Remove: Makeup Remover Wipes, Baby Wipes, Soap/Water, Face wash

\*NEED TO BUY: Foundation, Liquid Black Eyeliner & Black Pencil Eyeliner, Mascara-Waterproof Black, Eyebrow Pencil, Blush None Setting Spray or Powder